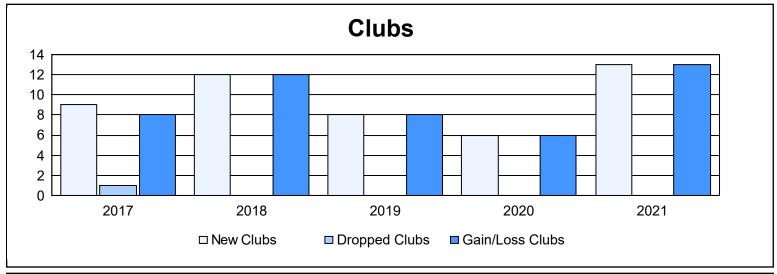

District 324 M As of June 2021 Cumulative

| Year      | New<br>Clubs | Dropped<br>Clubs | Gain/<br>Loss<br>Clubs | New<br>Members | Charter<br>Members | Reinstate<br>Members | Transfer<br>Members | Total<br>Member<br>Added | Total<br>Members<br>Dropped | Gain/<br>Loss<br>Members |
|-----------|--------------|------------------|------------------------|----------------|--------------------|----------------------|---------------------|--------------------------|-----------------------------|--------------------------|
| 2016-2017 | 9            | 1                | 8                      | 1,041          | 227                | 30                   | 26                  | 1,324                    | 1,713                       | -389                     |
| 2017-2018 | 12           | 0                | 12                     | 1,180          | 318                | 39                   | 24                  | 1,561                    | 919                         | 642                      |
| 2018-2019 | 8            | 0                | 8                      | 724            | 233                | 24                   | 19                  | 1,000                    | 1,341                       | -341                     |
| 2019-2020 | 6            | 0                | 6                      | 623            | 219                | 63                   | 20                  | 925                      | 989                         | -64                      |
| 2020-2021 | 13           | 0                | 13                     | 1,168          | 396                | 35                   | 25                  | 1,624                    | 1,169                       | 455                      |
| Average   | 10           | 0                | 9                      | 947            | 279                | 38                   | 23                  | 1,287                    | 1,226                       | 61                       |